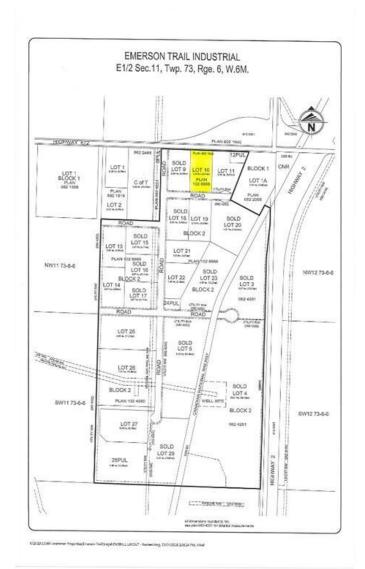

### \$655,000

0 Bedroom, 0.00 Bathroom, Land on 5.24 Acres

NONE, Sexsmith, Alberta

Excellent location! High visibility lots with a main highway on both sides. Power, gas and phone available. Paved roads and street lights. Highway frontage. No municipal water and sewer. This lot is listed for \$125,000.00 per acre.