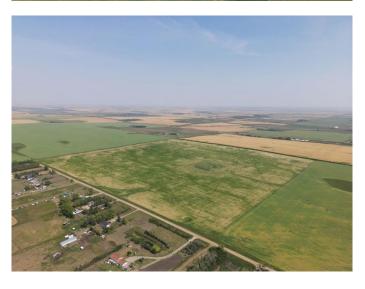

#### \$2,500,000

0 Bedroom, 0.00 Bathroom, Land on 160.00 Acres

NONE, Rural Rocky View County, Alberta

Great investment opportunity! This quarter section is 1.5 miles north of Country Hills Blvd (Highway 564) and 8 minutes from Stoney Trail. Income producer that's perfect for Investors/Developers. Located near the OMNI area structure plan and East of Prairie Royal Estates. Land has alternating crops of wheat and barley.