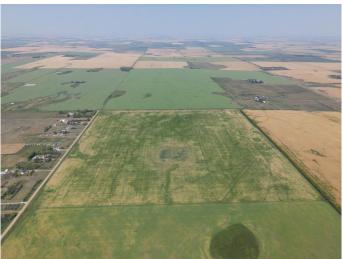

#### \$2,500,000

0 Bedroom, 0.00 Bathroom, Land on 160.00 Acres

NONE, Rural Rocky View County, Alberta

Great investment opportunity! This quarter section is 1.5 miles north of Country Hills Blvd (Highway 564) and 8 minutes from Stoney Trail. Income producer that's perfect for Investors/Developers. Located near the OMNI area structure plan and East of Prairie Royal Estates. Land has alternating crops of wheat and barley.