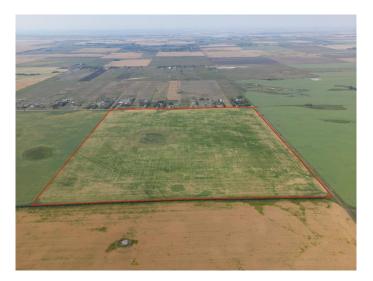

#### \$2,500,000

0 Bedroom, 0.00 Bathroom, Land on 160.00 Acres

NONE, Rural Rocky View County, Alberta

Great investment opportunity! This quarter section is 1.5 miles north of Country Hills Blvd (Highway 564) and 8 minutes from Stoney Trail. Income producer that's perfect for Investors/Developers. Located near the OMNI area structure plan and East of Prairie Royal Estates. Land has alternating crops of wheat and barley.