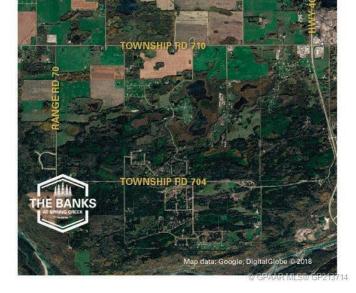

### \$319,000

0 Bedroom, 0.00 Bathroom, Land on 3.11 Acres

Two Hills, Rural Grande Prairie No. 1, County of, Alberta

THE BANKS AT SPRING CREEK - TREED ACREAGES !!! CITY WATER SERVICE!!! 2.5 - 5.5 acre lots in the new exclusive The Banks at Spring Creek subdivision, Beautifully treed, contoured lands with walkout basement potential on most..... exclusive lots on the banks hold view over Spring Creek Valley, This is arguably one of the most beautiful landscapes in the Grande Prairie area less than 10 minutes from town West of the Nordic Ski Trails or just south of correction line....