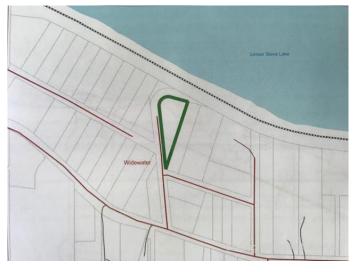

#### \$249,500

0 Bedroom, 0.00 Bathroom, Land on 1.41 Acres

NONE, Widewater, Alberta

A spectacular piece of property overlooking the beautiful shores of Lesser Slave Lake, where the bounty of the Northern Alberta Wilderness could be yours! This 1.41-acre parcel is at the end of a quiet side street with all municipal services running to it. A leveled building site awaits your dream home. This little piece of heaven is only 15 minutes from Slave Lake. Serviced acreage lots with this gorgeous view do not come along often so don't miss out!

# **Community Information**

| Address     | Lot 8a Bartlett Way                 |
|-------------|-------------------------------------|
| Subdivision | NONE                                |
| City        | Widewater                           |
| County      | Lesser Slave River No. 124, M.D. of |
| Province    | Alberta                             |
| Postal Code | T0G 2M0                             |

#### Exterior

Lot Description Pie Shaped Lot