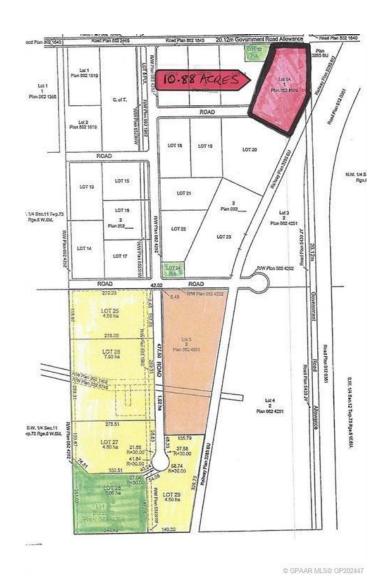

### \$1,500,000

0 Bedroom, 0.00 Bathroom, Land on 10.88 Acres

Emerson Trail Industrial Park, Rural Grande Prairie No. 1, County of, Alberta

Huge Visibility for this vacant parcel of land zoned RM-2 (Rural Medium Industrial) in an excellent location right on the corner of Emerson Trail and Highway 2. The size is 10.88 acres and has great frontage. Services available to the edge of the property. One of the last parcels of land of this size available with such good exposure and access.

#### **Essential Information**

MLS® # A2098290 Price \$1,500,000

Bathrooms 0.00

Acres 10.88

Type Land

Sub-Type Industrial Land

Status Active

## **Additional Information**

Date Listed December 19th, 2023

Days on Market 603
Zoning RM-2