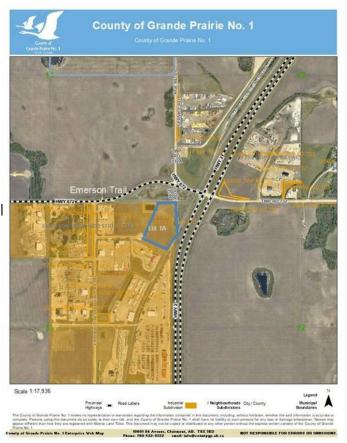

### \$1,500,000

0 Bedroom, 0.00 Bathroom, Land on 10.88 Acres

Emerson Trail Industrial Park, Rural Grande Prairie No. 1, County of, Alberta

Huge Visibility for this vacant parcel of land zoned RM-2 (Rural Medium Industrial) in an excellent location right on the corner of Emerson Trail and Highway 2. The size is 10.88 acres and has great frontage. Services available to the edge of the property. One of the last parcels of land of this size available with such good exposure and access.

# **Community Information**

Address 13 61027 Highway 672

Subdivision Emerson Trail Industrial Park

City Rural Grande Prairie No. 1, County of

County Grande Prairie No. 1, County of

Province Alberta
Postal Code T0H 3C0