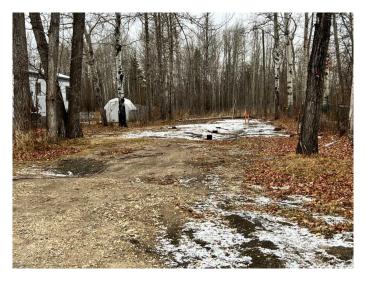

### \$19,495

0 Bedroom, 0.00 Bathroom, Land on 0.17 Acres

NONE, Valleyview, Alberta

Vacant lot on 52nd Avenue. 50 X 150, serviced. Zoned RMH.