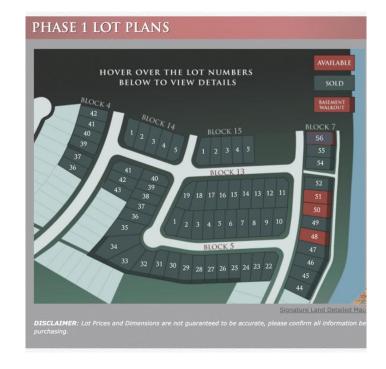

# \$125,999

0 Bedroom, 0.00 Bathroom, Land on 0.11 Acres

Signature Falls, Grande Prairie, Alberta

Welcome home to Signature Falls! Community and family oriented lots located near a park, walking trails and schools. Build your dream home here! Plenty of lots to choose from. Call your Realtor today to find out more!

# **Essential Information**

MLS® # A2095366 Price \$125,999

Bathrooms 0.00 Acres 0.11 Type Land

Sub-Type Residential Land

Status Active

Address 8610 72 Avenue
Subdivision Signature Falls
City Grande Prairie
County Grande Prairie