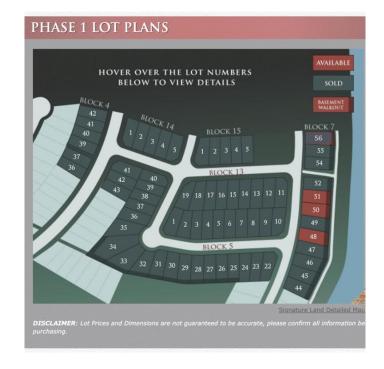

#### \$125,386

0 Bedroom, 0.00 Bathroom, Land on 0.10 Acres

Signature Falls, Grande Prairie, Alberta

Welcome home to Signature Falls! Community and family oriented lots located near a park, walking trails and schools. Build your dream home here! Plenty of lots to choose from. Call your Realtor today to find out more!