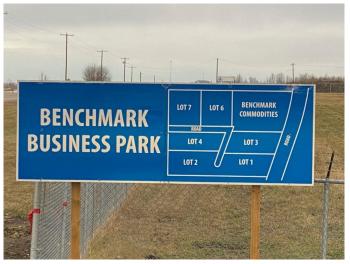

### \$1,000,000

0 Bedroom, 0.00 Bathroom, Land on 10.00 Acres

NONE, Rural Ponoka County, Alberta

Lot 2. Own a 10 acre parcel of commercial land in the heart of Central Alberta in the County of Ponoka. Build your new business in a newly created subdivision with several large well established companies in a nice industrial area. Dirt work has been brought up to sub grade with some services to the lot line.

### **Community Information**

| Address     | 2 431029 Range Road 261 |
|-------------|-------------------------|
| Subdivision | NONE                    |
| City        | Rural Ponoka County     |
| County      | Ponoka County           |
| Province    | Alberta                 |
| Postal Code | T4J 1R4                 |