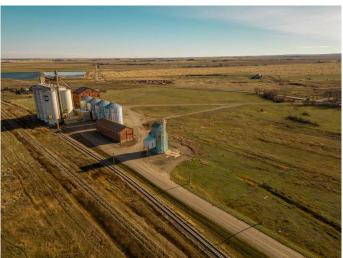

## \$70,000

0 Bedroom, 0.00 Bathroom, Commercial on 0.45 Acres

NONE, Raymond, Alberta

Decommissioned Bulk Fertilizer Storage warehouse- to be sold "as is" Zoned Urban Fringe Industrial

Built in 1996

#### **Essential Information**

MLS® # A2091198 Price \$70,000

Bathrooms 0.00 Acres 0.45 Year Built 1996

Type Commercial Sub-Type Mixed Use

Status Active

#### **Additional Information**

Date Listed November 2nd, 2023

Days on Market 658

Zoning Urban Fringe Industrial