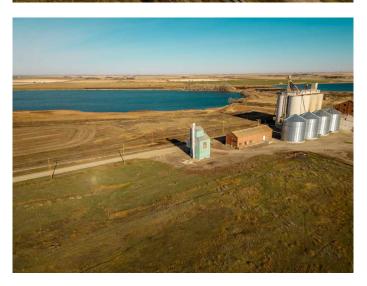

## \$70,000

0 Bedroom, 0.00 Bathroom, Commercial on 0.45 Acres

NONE, Raymond, Alberta

Decommissioned Bulk Fertilizer Storage warehouse- to be sold "as is" Zoned Urban Fringe Industrial

Built in 1996

#### **Essential Information**

MLS® # A2091198 Price \$70,000

Bathrooms 0.00 Acres 0.45 Year Built 1996

Type Commercial Sub-Type Mixed Use

Status Active

#### **Additional Information**

Date Listed November 2nd, 2023

Days on Market 658

Zoning Urban Fringe Industrial