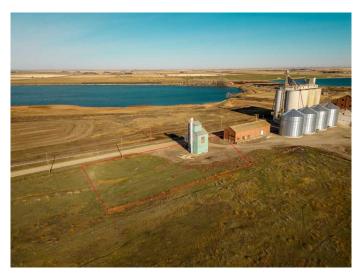

## \$70,000

0 Bedroom, 0.00 Bathroom, Commercial on 0.45 Acres

NONE, Raymond, Alberta

Decommissioned Bulk Fertilizer Storage warehouse- to be sold "as is" Zoned Urban Fringe Industrial

Built in 1996

#### **Essential Information**

MLS® # A2091198 Price \$70,000

Bathrooms 0.00 Acres 0.45 Year Built 1996

Type Commercial Sub-Type Mixed Use

Status Active

#### **Additional Information**

Date Listed November 2nd, 2023

Days on Market 658

Zoning Urban Fringe Industrial