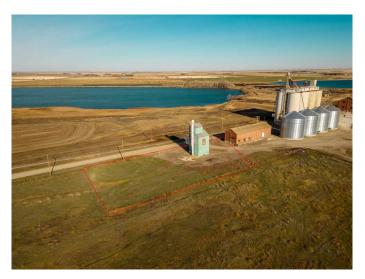

### \$70,000

0 Bedroom, 0.00 Bathroom, Agri-Business on 0.45 Acres

NONE, Raymond, Alberta

Decomissioned Bulk Fertilizer Warehouse on .45 acre. Zoned Urban Fringe Industrial To be sold " as is" Open to all offers

### **Essential Information**

MLS® # A2091195 Price \$70,000

Bathrooms 0.00 Acres 0.45

Type Agri-Business
Sub-Type Agriculture

Status Active

## **Community Information**

Address 300 Railway Avenue

Subdivision NONE

City Raymond

County Warner No. 5, County of

Province Alberta
Postal Code T0K 2L0