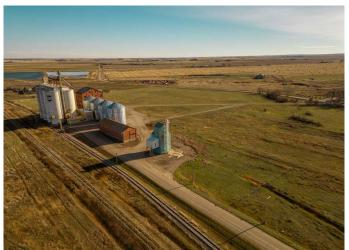

### \$70,000

0 Bedroom, 0.00 Bathroom, Agri-Business on 0.45 Acres

NONE, Raymond, Alberta

Decomissioned Bulk Fertilizer Warehouse on .45 acre. Zoned Urban Fringe Industrial To be sold " as is" Open to all offers

### **Essential Information**

MLS® # A2091195 Price \$70,000

Bathrooms 0.00 Acres 0.45

Type Agri-Business
Sub-Type Agriculture

Status Active

## **Community Information**

Address 300 Railway Avenue

Subdivision NONE

City Raymond

County Warner No. 5, County of

Province Alberta
Postal Code T0K 2L0