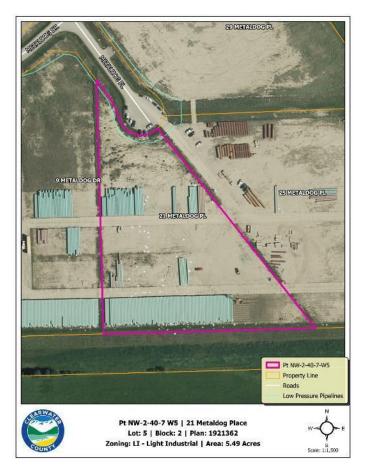

## \$329,400

0 Bedroom, 0.00 Bathroom, Land on 5.49 Acres

Metaldog Industrial Park, Rural Clearwater County, Alberta

21 METALDOG PLACE 5.49 ACRES -Metaldog Industrial Subdivision is located minutes northeast of Rocky Mountain House on Airport Road, situated on a ban-free road, and located within a mile of Alberta's High Load Corridor. Zoned LIGHT INDUSTRIAL DISTRICT "Ll― Metaldog Industrial Subdivision is 1 of the newest industrial subdivisions within Clearwater County (has been used for a pipe laydown yard for the past couple of years). All bare lots are serviced with 3 PHASE power and natural gas to property lines, and all roads within the subdivision are paved, (Note: private well & sewer systems will need to be installed at the purchaser's expense to suit individual requirements). Firepond is located within the subdivision. Prime location to establish, and grow your business. Immediate possession is available. The general purpose of this district is to accommodate and regulate small to medium-scale industrial operations, note a security suite as part of the main building is permitted as a discretionary use (this allows for an owner/operator or staff to live onsite for security purposes, and is at the discretion of the development officer). No development timeframes. Make your mark in CENTRAL ALBERTA! Multiple lots available for sale, parcel sizes between 3.83 acres - 8.72 acres (GST is applicable)

#### **Essential Information**

MLS® # A2090702 Price \$329,400

Bathrooms 0.00 Acres 5.49 Type Land

Sub-Type Industrial Land

Status Active

# **Community Information**

Address 21 Metaldog Place

Subdivision Metaldog Industrial Park
City Rural Clearwater County

County Clearwater County

Province Alberta
Postal Code T4T 2A2

### **Additional Information**

Date Listed October 25th, 2023

Days on Market 650

Zoning LIGHT INDUSTRIAL