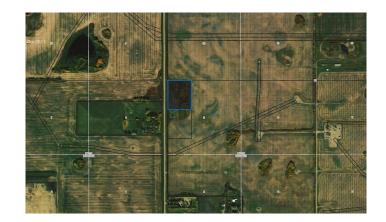

### \$95,000

0 Bedroom, 0.00 Bathroom, Land on 4.99 Acres

NONE, Rural Wainwright No. 61, M.D. of, Alberta

Vacant 4.99 parcel of land 2 1/2 miles north of Wainwright.