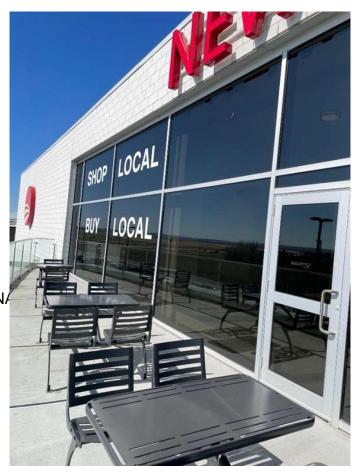

## \$199,000

0 Bedroom, 0.00 Bathroom, Commercial on 0.00 Acres

NONE, Rural Rocky View County, Alberta

Unit 539 marked as P8, centrally located in a large Food Court on the second floor of New Horizon mall, just 5 minutes south of famous Cross Iron Mall, looks for a New Owner! Check out the site around! Behind the place is some private hall area with a beautiful wide balcony. It is so amazing to be there on a sunny warm day, especially with family and friends! Think, what can you build here? Superior restaurant with affordable prices and excellent service for casual dining or for the special occasions: weddings, birthday parties etc.) can bring more customers... Follow up your dream and have fun. Try to see the treasure under your feet.