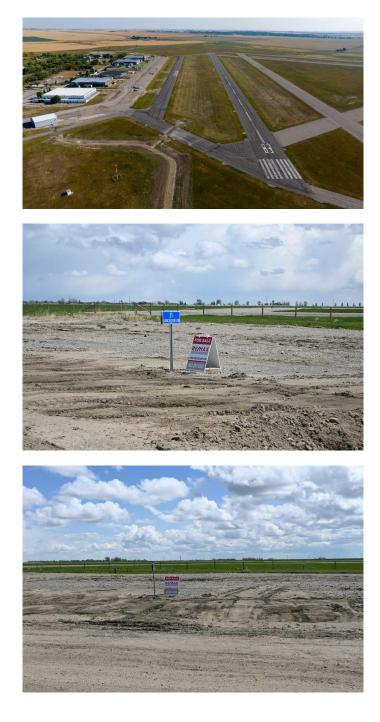

#### Check out this

INDUSTRIAL/COMMERCIAL/HOBBY AVIATION LOT right next to the Airport TAXIWAY located at the CLARESHOLM AIRPORT. The Airport is serviced by a 900-meter MAIN RUNWAY (with lighting) and 900-METER CROSS-STRIP runway. Approximately 40 flights daily, currently a **REGISTERED AERODOME. Over \$2** MILLION OF RECENT INVESTMENTS have been made to the airport, including: NEW ASPHALT TOPCOAT recently applied to MAIN RUNWAY, new LIGHTING, TIE-DOWN area, EMERGENCY CROSS STRIP, drainage improvements & more! All LOTS SERVICED TO THE PROPERTY LINE, and the developer would be responsible for all utility connections & construction of access to the municipal road and taxiway. The 0.25 of an ACRE lot is BIG enough to add your HANGAR or COMMERCIAL BAY as long as it has an aircraft hangar door located on the taxiway side of the structure. A restrictive covenant outlining the architectural requirements and land uses is attached to the title of the lands (see supplements). Vendor prepared to hold lot for 6 months with a \$5000 deposit while you request approval for building commitments WITH a FIRM SALE. Once POSSESSION is finalized, the developer must build within 2 years. PURCHASER to pave onto taxiway. The MD of Willow Creek has among the LOWEST TAX RATES IN SOUTHERN ALBERTA, and property taxes are dependent

upon the size of the structure and amenities. NO AIRPORT USER FEES = NO BRAINER!! The airport is located only MINUTES from CLARESHOLM and is CONVENIENTLY located an HOUR SOUTH OF CALGARY or 45 minutes FROM LETHBRIDGE. LOT SIZE is 100 X 107 feet. The GST will be applicable on the Sale Price. This investment offers GREAT Value & TONS of potential for FUTURE EXPANSION. Please call your AGENT for an INFORMATION PACKAGE & see supplements for more info.