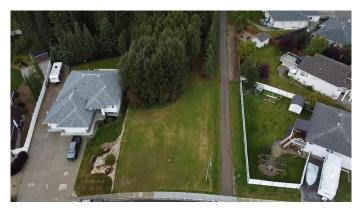

### \$185,000

0 Bedroom, 0.00 Bathroom, Land on 0.07 Acres

NONE, Edson, Alberta

Build your dream home on this beautiful, spacious lot in Wilshire Estates. This lot is the last lot available in the sub division. Lot is backing onto green belt. Architectural controls are in place. All services to property line.

#### **Exterior**

Lot Description Backs on to Park/Green Space, Lawn, Many Trees