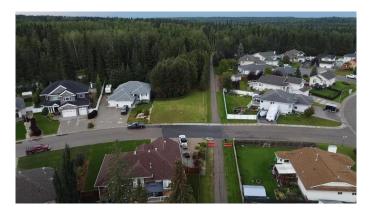

### \$185,000

0 Bedroom, 0.00 Bathroom, Land on 0.07 Acres

NONE, Edson, Alberta

Build your dream home on this beautiful, spacious lot in Wilshire Estates. This lot is the last lot available in the sub division. Lot is backing onto green belt. Architectural controls are in place. All services to property line.

#### **Exterior**

Lot Description Backs on to Park/Green Space, Lawn, Many Trees