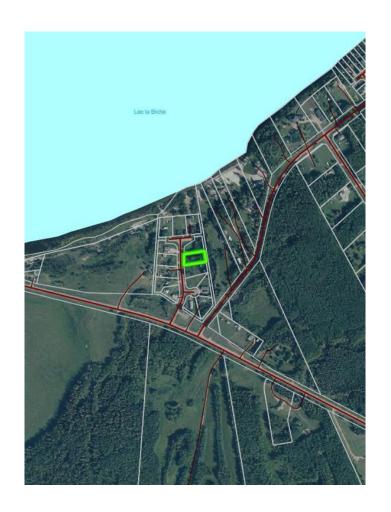

#### \$79,999

0 Bedroom, 0.00 Bathroom, Land on 0.50 Acres

NONE, Lac La Biche County, Alberta

Back lot mission beach. cleared lot and ready for your home away from home. All paved roads lead to this affordable backlot at glorious Mission Beach. Lac La Biche lake is rated as one of the best walleye fishing lakes in Alberta. Ten minutes from town and a minute to the lake. Sale price is subject to GST

## **Community Information**

Address 67405,113 Mission Rd

Subdivision NONE

City Lac La Biche County

County Lac La Biche County

Province Alberta
Postal Code T0A 2C2