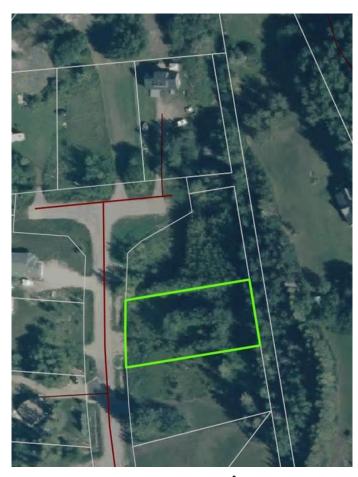

#### \$79,999

0 Bedroom, 0.00 Bathroom, Land on 0.50 Acres

NONE, Lac La Biche County, Alberta

Back lot mission beach. cleared lot and ready for your home away from home. All paved roads lead to this affordable backlot at glorious Mission Beach. Lac La Biche lake is rated as one of the best walleye fishing lakes in Alberta. Ten minutes from town and a minute to the lake. Sale price is subject to GST