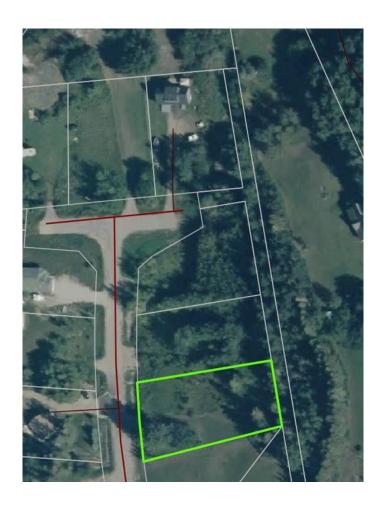

#### \$79,999

0 Bedroom, 0.00 Bathroom, Land on 0.58 Acres

NONE, Lac La Biche County, Alberta

Back lot mission beach. cleared lot and ready for your home away from home. All paved roads lead to this affordable backlot at glorious Mission Beach. Lac La Biche lake is rated as one of the best walleye fishing lakes in Alberta. Ten minutes from town and a minute to the lake. Sale price is subject to GST