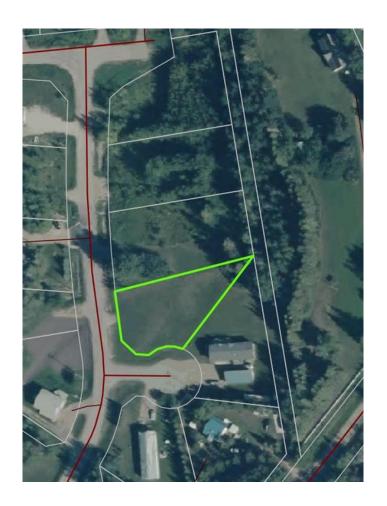

## \$79,999

0 Bedroom, 0.00 Bathroom, Land on 0.41 Acres

NONE, Lac La Biche County, Alberta

Back lot mission beach. cleared lot and ready for your home away from home. All paved roads lead to this affordable backlot at glorious Mission Beach. Lac La Biche lake is rated as one of the best walleye fishing lakes in Alberta. Ten minutes from town and a minute to the lake. Sale price is subject to GST

## **Community Information**

Address 67405,202 Mission Rd

Subdivision NONE

City Lac La Biche County

County Lac La Biche County

Province Alberta
Postal Code T0A2C2