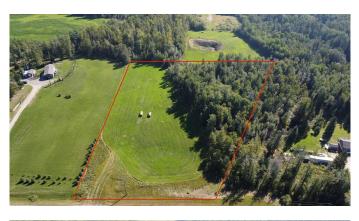

## \$94,900

0 Bedroom, 0.00 Bathroom, Land on 5.86 Acres

NONE, Rural Woodlands County, Alberta

"NO RESTRICTIONS AND GREAT VIEW!!" Located 10 minutes from town in Country View Estates subdivision, this 5.86 acre lot has no restrictions so mobile homes are permitted. The property has a 184 ft well that pumps at 12 gallons per minute, with natural gas prepaid to the riser, and power at the property line. Quiet cul-de-sac with minimal traffic and close to town!!

## **Community Information**

| Address     | 590095 Range Road 110  |
|-------------|------------------------|
| Subdivision | NONE                   |
| City        | Rural Woodlands County |
| County      | Woodlands County       |
| Province    | Alberta                |
| Postal Code | T7S 1A1                |