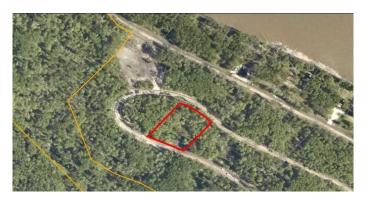

# \$162,500 - Lot 33, 692059, Rge Rd 104a Wapiti River, Rural Grande Prairie No. 1, County of

MLS® #A2064128

\$162,500

0 Bedroom, 0.00 Bathroom, Land on 1.37 Acres

NONE, Rural Grande Prairie No. 1, County of, Alberta

Breath-taking recreational lots on the Wapiti River; the only development of it's kind in the Peace Country! If you are looking for a tranquil spot to build the ultimate campsite or dream cabin; a place to get away from the hustle and bustle, this is the development for you, an ideal property for any River boater with access to neighboring boat launch. Location is stunning with mature trees, power at property lines, and well built all weather roads, private titled lots, architectural guidelines and covenants. There is common access to the sand and rock beach. Less than one hour from Grande Prairie and only 5.5 km off pavement! Developments like this are rare, and limited lots are available, call a Realtor to start your own recreation property life today!

## **Community Information**

Address Lot 33, 692059, Rge Rd 104a Wapiti River

Subdivision NONE

City Rural Grande Prairie No. 1, County of

County Grande Prairie No. 1, County of

Province Alberta
Postal Code T0H 1J0

#### **Exterior**

Lot Description Corner Lot, Many Trees, See Remarks