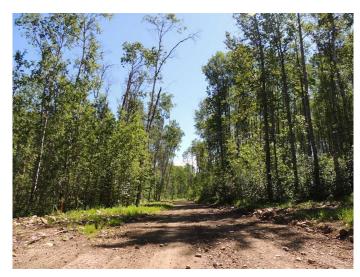

## \$162,500

0 Bedroom, 0.00 Bathroom, Land on 0.87 Acres

NONE, Rural Grande Prairie No. 1, County of, Alberta

Breath-taking recreational lots on the Wapiti River; the only development of it's kind in the Peace Country! If you are looking for a tranquil spot to build the ultimate campsite or dream cabin; a place to get away from the hustle and bustle, this is the development for you, an ideal property for any River boater with access to neighboring boat launch. Location is stunning with mature trees, power at property lines, and well built all weather roads, private titled lots, architectural guidelines and covenants. There is common access to the sand and rock beach. Less than one hour from Grande Prairie and only 5.5 km off pavement! Developments like this are rare, and limited lots are available, call a Realtor to start your own recreation property life today!