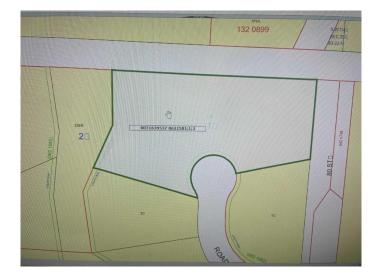

#### \$125,000

0 Bedroom, 0.00 Bathroom, Land on 2.48 Acres

Westbrook Estates, Peace River, Alberta

Located in Westbrook Estates, this is one of the largest residential acreages in the Town of Peace River. It is located in a quiet cul-de-sac encompassing only 5 properties and borders a creek on the west side. Shopping and other services located on the West Hill are nearby and are accessed from 80th St. which borders the east side of the property. This street is paved to the north edge of the property. If you desire space to develop a larger home, and possibly a shop for hobbies or storage, all within the town limits, then this is the acreage for you! The privacy of the green space associated with the creek will make you feel as though you are living in the country.