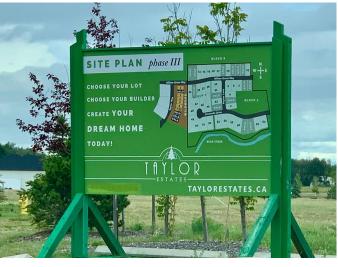

| SITE PLAN pbase  | : 111                                                                                                                                                                                                                 |             |
|------------------|-----------------------------------------------------------------------------------------------------------------------------------------------------------------------------------------------------------------------|-------------|
|                  | BLOCK 6                                                                                                                                                                                                               |             |
|                  | a a a a a a a a a a a a a a a a a a a a a a a a a a a a a a a a a a a a a a a a a a a a a a a a a a a a a a a a a a a a a a a a a a a a a a a a a a a a a a a a a a a a a a a a a a a a a a a a a a a a a a a a a a a |             |
| Willow Grove Way | a a a b b c a a a a a a a a a a a a a a a a a a a a a a a a a a a a a a a a a a a a a a a a a a a a a a a a a a a a a a a a a a a a a a a a a a a a a a a a a a a a a a a a a a a a a a a a a a a a a a a a a a a a a | 4           |
| 484              | BEAR CREEK                                                                                                                                                                                                            | ₩<br>₩<br>S |