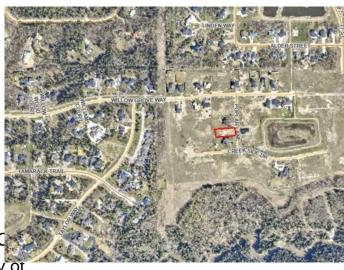

#### **Community Information**

| Address     | 5704 Poplar                     |
|-------------|---------------------------------|
| Subdivision | Taylor Estates                  |
| City        | Rural Grande Prairie No. 1, C   |
| County      | Grande Prairie No. 1, County of |
| Province    | Alberta                         |
| Postal Code | T8W 0H3                         |