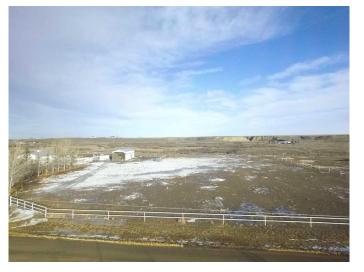

### \$198,900

0 Bedroom, 0.00 Bathroom, Land on 2.15 Acres

NONE, Rural Cypress County, Alberta

2 Acre lot in Country Haven Estates with poll barn 24x42 that is used as a hay shed at present, nice location to build a home with pavement all the way to town. If you where to look at the price to build this poll barn today! It makes the price of this lot very reasonable.