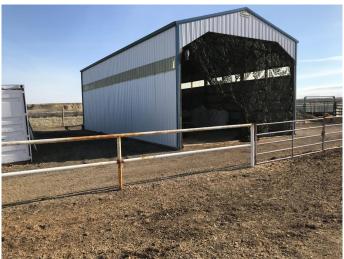

### \$198,900

0 Bedroom, 0.00 Bathroom, Land on 2.15 Acres

NONE, Rural Cypress County, Alberta

2 Acre lot in Country Haven Estates with poll barn 24x42 that is used as a hay shed at present, nice location to build a home with pavement all the way to town. If you where to look at the price to build this poll barn today! It makes the price of this lot very reasonable.