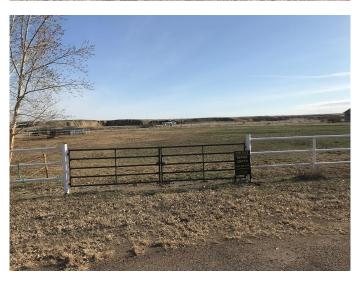

### \$198,900

0 Bedroom, 0.00 Bathroom, Land on 2.15 Acres

NONE, Rural Cypress County, Alberta

2 Acre lot in Country Haven Estates with poll barn 24x42 that is used as a hay shed at present, nice location to build a home with pavement all the way to town. If you where to look at the price to build this poll barn today! It makes the price of this lot very reasonable.