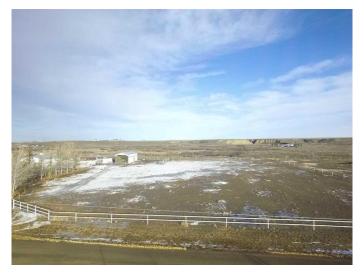

### \$198,900

0 Bedroom, 0.00 Bathroom, Land on 2.15 Acres

NONE, Rural Cypress County, Alberta

2 Acre lot in Country Haven Estates with poll barn 24x42 that is used as a hay shed at present, nice location to build a home with pavement all the way to town. If you where to look at the price to build this poll barn today! It makes the price of this lot very reasonable.