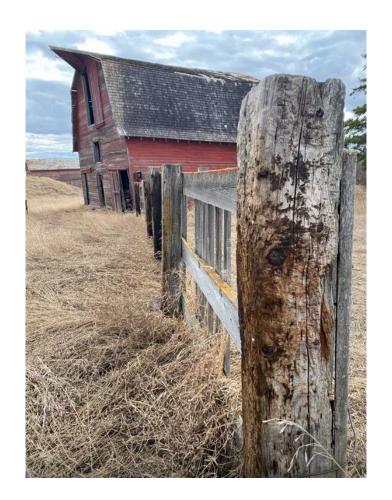

## \$109,900

0 Bedroom, 0.00 Bathroom, Land on 8.01 Acres

NONE, Rural Provost No. 52, M.D. of, Alberta

This land is perfect for the family looking to build on a nice, private area. It is spacious, beautiful, peaceful and waiting for you to enjoy! The two door garage that is situated on the property is a great space for parking and storage! Also on the property, is two other out buildings, a barn and a shed. This property is fully serviced, meaning it is ready for your personal touch to become a home! The land is very close to the tranquil community of Hayter, within walking distance. It is also a very short 8 minute drive to Provost where you will find your main amenities. This beautiful and affordable piece of land is a must see! As you look over the fields you will be sure to envision the enjoyment this property could bring to you and your future.

**Exterior** 

Lot Description Brush, Lawn, Private

**Additional Information** 

Date Listed April 27th, 2023

Days on Market 830

Zoning Hamlet Reserve District

**Listing Details** 

Listing Office ROYAL LEPAGE WRIGHT CHO