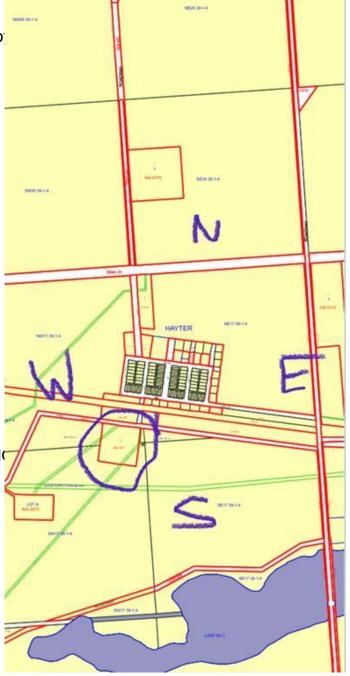

## **Community Information**

Address 14043 Twp Rd 393

Subdivision NONE

City Rural Provost No. 52, M.D. o

County Provost No. 52, M.D. of

Province Alberta
Postal Code T0B1X0

**Amenities** 

Utilities Natural Gas at Lot Line