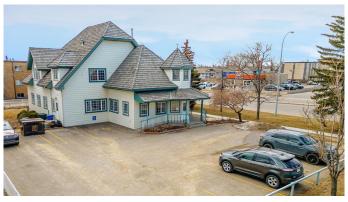

# \$1,150,000 - 9931 106 Avenue, Grande Prairie

MLS® #A2040595

\$1,150,000

0 Bedroom, 0.00 Bathroom, Commercial on 0.23 Acres

VLA Montrose, Grande Prairie, Alberta

Introducing an exceptional opportunity to establish your business in an iconic office building located in the heart of Grande Prairie. Situated directly off 100th Street, this building boasts a total of 6,030 SF, which includes the basement area. Upon entering the 2,301 SF main floor, you'll be greeted by a functional and inviting reception area. The floor plan includes three spacious offices, a large bullpen with great windows for natural light, and a washroom. Upstairs, the 1,428 SF space offers three additional offices, a boardroom, and flex space. The property features a paved parking lot with 10 stalls, ensuring convenient and secure powered parking for your employees and clients. Moreover, ample additional street parking in the area further enhances accessibility. This is an exceptional opportunity to establish your business in a sought after location with incredible exposure, locations like this simply do not come available often. Call your Commercial Realtor© for more information or to book a showing today.

#### **Essential Information**

MLS® # A2040595 Price \$1,150,000

Bathrooms 0.00 Acres 0.23 Year Built 1994 Type Commercial

Sub-Type Office Status Active

## **Community Information**

Address 9931 106 Avenue

Subdivision VLA Montrose
City Grande Prairie
County Grande Prairie

Province Alberta

Postal Code T8V 1J4