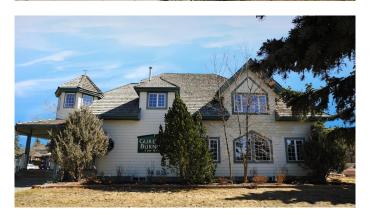

# \$1,150,000 - 9931 106 Avenue, Grande Prairie

MLS® #A2040595

\$1,150,000

0 Bedroom, 0.00 Bathroom, Commercial on 0.23 Acres

VLA Montrose, Grande Prairie, Alberta

Introducing an exceptional opportunity to establish your business in an iconic office building located in the heart of Grande Prairie. Situated directly off 100th Street, this building boasts a total of 6,030 SF, which includes the basement area. Upon entering the 2,301 SF main floor, you'll be greeted by a functional and inviting reception area. The floor plan includes three spacious offices, a large bullpen with great windows for natural light, and a washroom. Upstairs, the 1,428 SF space offers three additional offices, a boardroom, and flex space. The property features a paved parking lot with 10 stalls, ensuring convenient and secure powered parking for your employees and clients. Moreover, ample additional street parking in the area further enhances accessibility. This is an exceptional opportunity to establish your business in a sought after location with incredible exposure, locations like this simply do not come available often. Call your Commercial Realtor© for more information or to book a showing today.

#### **Essential Information**

MLS® # A2040595 Price \$1,150,000

Bathrooms 0.00 Acres 0.23 Year Built 1994 Type Commercial

Sub-Type Office Status Active

## **Community Information**

Address 9931 106 Avenue

Subdivision VLA Montrose
City Grande Prairie
County Grande Prairie

Province Alberta

Postal Code T8V 1J4