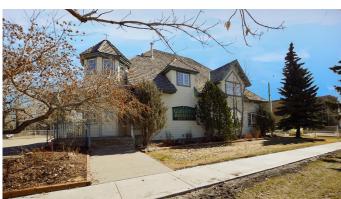

# \$1,150,000 - 9931 106 Avenue, Grande Prairie

MLS® #A2040595

\$1,150,000

0 Bedroom, 0.00 Bathroom, Commercial on 0.23 Acres

VLA Montrose, Grande Prairie, Alberta

Introducing an exceptional opportunity to establish your business in an iconic office building located in the heart of Grande Prairie. Situated directly off 100th Street, this building boasts a total of 6,030 SF, which includes the basement area. Upon entering the 2,301 SF main floor, you'll be greeted by a functional and inviting reception area. The floor plan includes three spacious offices, a large bullpen with great windows for natural light, and a washroom. Upstairs, the 1,428 SF space offers three additional offices, a boardroom, and flex space. The property features a paved parking lot with 10 stalls, ensuring convenient and secure powered parking for your employees and clients. Moreover, ample additional street parking in the area further enhances accessibility. This is an exceptional opportunity to establish your business in a sought after location with incredible exposure, locations like this simply do not come available often. Call your Commercial Realtor© for more information or to book a showing today.

#### **Essential Information**

MLS® # A2040595 Price \$1,150,000

Bathrooms 0.00 Acres 0.23 Year Built 1994 Type Commercial

Sub-Type Office Status Active

## **Community Information**

Address 9931 106 Avenue

Subdivision VLA Montrose
City Grande Prairie
County Grande Prairie

Province Alberta

Postal Code T8V 1J4