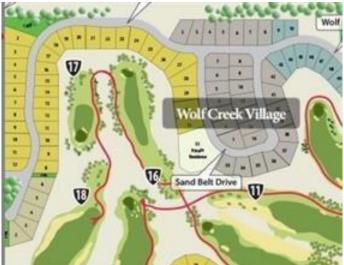

### \$85,000

0 Bedroom, 0.00 Bathroom, Land on 0.37 Acres

Wolf Creek Village, Rural Ponoka County, Alberta

WOLF CREEK VILLAGE. Here is the opportunity build a home near one of Canada's premier 36 hole golf courses! This beautiful treed lot is located across the street from the golf course and features a West facing yard. One of the most UNIQUE FEATURES of the DEVELOPMENT is that the WATER and SEWER SERVICES are MUNICIPAL, meaning you do not have the cost of adding a drilled well and septic system. Only 10 minutes from Lacombe and Ponoka, and just a ½ hour to Red Deer.