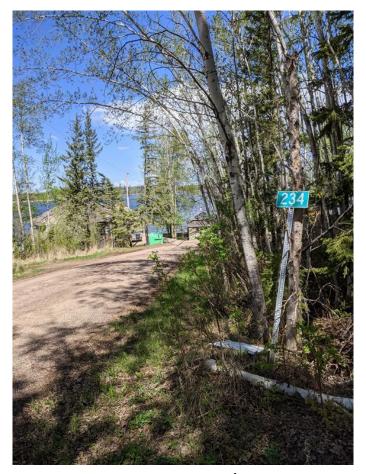

### \$69,000

0 Bedroom, 0.00 Bathroom, Land on 0.17 Acres

NONE, Plamondon, Alberta

Welcome weekenders! Here is a great place you can park your RV and come relax. Bayview Beach is a small subdivision on Lac La Biche lake with some full-time residents and other seasonal users. There is a boat launch and good access to a sandy from this lot via the municipal reserve area. Just a two-minute drive to the hamlet of Plamondon where you can find all amenities. Bayview Beach is a hidden gem and could be your weekend retreat or future full-time residence. Municipal water and sewer has recently been brought into the subdivision, so connection is possible. This lot is nicely treed so you can decide if you'd like to take down some more or enjoy the privacy the lot already offers.

## **Community Information**

Address 234, 15538 Old Trail

Subdivision NONE

City Plamondon

County Lac La Biche County

Province Alberta
Postal Code T0A 2T0