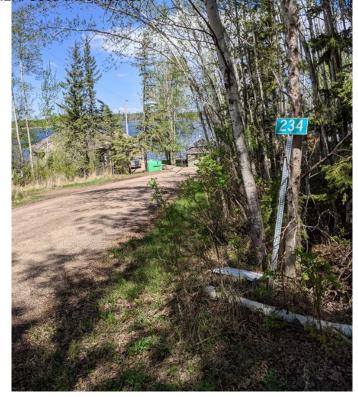

### \$69,000

0 Bedroom, 0.00 Bathroom, Land on 0.17 Acres

NONE, Plamondon, Alberta

Welcome weekenders! Here is a great place you can park your RV and come relax. Bayview Beach is a small subdivision on Lac La Biche lake with some full-time residents and other seasonal users. There is a boat launch and good access to a sandy from this lot via the municipal reserve area. Just a two-minute drive to the hamlet of Plamondon where you can find all amenities. Bayview Beach is a hidden gem and could be your weekend retreat or future full-time residence. Municipal water and sewer has recently been brought into the subdivision, so connection is possible. This lot is nicely treed so you can decide if you'd like to take down some more or enjoy the privacy the lot already offers.

## **Community Information**

Address 234, 15538 Old Trail

Subdivision NONE

City Plamondon

County Lac La Biche County

Province Alberta
Postal Code T0A 2T0