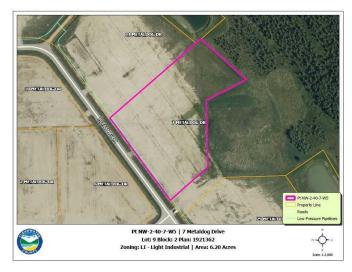

## \$341,000

0 Bedroom, 0.00 Bathroom, Land on 6.20 Acres

Metaldog Industrial Park, Rural Clearwater County, Alberta

7 METALDOG DRIVE 6.2 ACRES - Metaldog Industrial Subdivision is located minutes northeast of Rocky Mountain House on Airport Road, situated on a ban-free road, and located within a mile of Alberta's High Load Corridor. Zoned LIGHT INDUSTRIAL DISTRICT "Ll― Metaldog Industrial Subdivision is 1 of the newest industrial subdivisions within Clearwater County (has been used for a pipe laydown yard for the past couple of years). All bare lots are serviced with 3 PHASE power and natural gas to property lines, and all roads within the subdivision are paved, (Note: private well & sewer systems will need to be installed at the purchaser's expense to suit individual requirements). A firepond is located within the subdivision. Prime location to establish, and grow your business. Immediate possession is available. The general purpose of this district is to accommodate and regulate small to medium-scale industrial operations, note a security suite as part of the main building is permitted as a discretionary use (this allows for an owner/operator or staff to live onsite for security purposes, and is at the discretion of the development officer). No development timeframes. Parcel sizes available range in size from 3.83 acres - 8.01 acres and are NEWLY priced. Make your mark in CENTRAL ALBERTA! (GST is applicable)

# **Community Information**

Address 7 Metaldog Drive

Subdivision Metaldog Industrial Park
City Rural Clearwater County

County Clearwater County

Province Alberta
Postal Code T4T 2A2

### **Additional Information**

Date Listed September 22nd, 2022

Days on Market 1050

Zoning LIGHT INDUSTRIAL