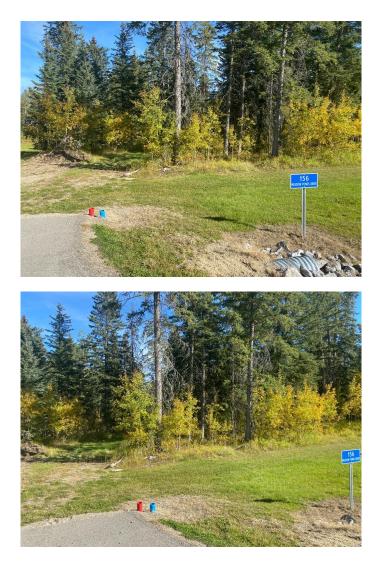

# \$170,100 - 156 Meadow Ponds Drive, Rural Clearwater County

MLS® #A1259104

#### \$170,100

0 Bedroom, 0.00 Bathroom, Land on 1.11 Acres

Diamond Willow Estates, Rural Clearwater County, Alberta

Discover the perfect blend of tranquility and convenience in our stunning subdivision of executive one acre parcels, Diamond Willow Estates, located just outside of the growing community of Rocky Mountain House. This exclusive development offers a unique opportunity to own a piece of paradise, ideal for those seeking space and serenity. Situated minutes away from Rocky, residents will appreciate the proximity to local amenities including shopping, dining, schools, and healthcare facilities with pavement to your driveway. The location combines rural charm with urban accessibility, making it an ideal choice for families and individuals alike. Lot 45, 156 Meadow Ponds Drive is thoughtfully designed to provide flexibility for various home designs and outdoor activities on 1.11 acres of open front, backing on to the community pond. Each lot is equipped with gas, power, and water to the lot line, making it easy to connect utilities as you build your new home. For the communal septic system, a 2 stage Tank Effluent Pump system is required, please see attached documents. Residents can enjoy a beautifully landscaped communal recreation conservation area featuring a serene pond, perfect for relaxation or recreational activities. A homeowner's association is in place to maintain all common areas. Come explore the peace, comfort, and convenience of West

#### Exterior

Lot Description Treed