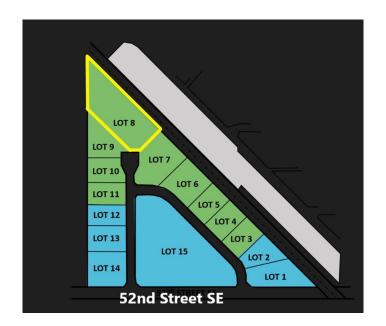

## \$3,500,000

0 Bedroom, 0.00 Bathroom, Land on 5.00 Acres

Forest Lawn Industrial, Calgary, Alberta

New Industrial Land subdivision, all lots will be part of a bareland condo development