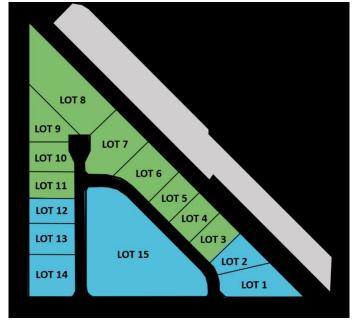

## \$3,500,000

0 Bedroom, 0.00 Bathroom, Land on 5.00 Acres

Forest Lawn Industrial, Calgary, Alberta

New Industrial Land subdivision, all lots will be part of a bareland condo development