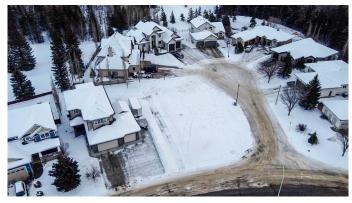

#### \$204,900

0 Bedroom, 0.00 Bathroom, Land on 0.19 Acres

Wedgewood, Wedgewood, Alberta

Rare opportunity to buy a vacant lot in desirable County neighborhood of Wedgewood. Ideally located at the edge of a cul-de-sac just bordering green space makes this corner lot open to endless design possibilities. Dream of that side car garage open concept plan...this lot has room for that! Is your dream home a 2storey with large backyard...this lot has room for that! Build here and be close to walking trails, lush trees and creek banks to explore, Grande Prairie Golf and Country Club, tons of parks & green space, busing for schools, great snow removal and most of all the very appealing County taxes! Take a drive by this vacant lot today!

### **Community Information**

| Address     | 9201 46a Avenue                 |
|-------------|---------------------------------|
| Subdivision | Wedgewood                       |
| City        | Wedgewood                       |
| County      | Grande Prairie No. 1, County of |