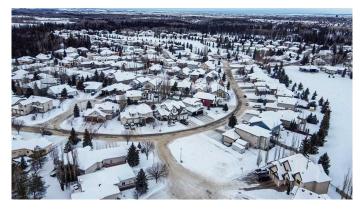

#### \$204,900

0 Bedroom, 0.00 Bathroom, Land on 0.19 Acres

Wedgewood, Wedgewood, Alberta

Rare opportunity to buy a vacant lot in desirable County neighborhood of Wedgewood. Ideally located at the edge of a cul-de-sac just bordering green space makes this corner lot open to endless design possibilities. Dream of that side car garage open concept plan...this lot has room for that! Is your dream home a 2storey with large backyard...this lot has room for that! Build here and be close to walking trails, lush trees and creek banks to explore, Grande Prairie Golf and Country Club, tons of parks & green space, busing for schools, great snow removal and most of all the very appealing County taxes! Take a drive by this vacant lot today!

### **Community Information**

| Address     | 9201 46a Avenue                 |
|-------------|---------------------------------|
| Subdivision | Wedgewood                       |
| City        | Wedgewood                       |
| County      | Grande Prairie No. 1, County of |