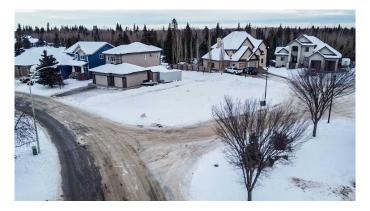

#### \$204,900

0 Bedroom, 0.00 Bathroom, Land on 0.19 Acres

Wedgewood, Wedgewood, Alberta

Rare opportunity to buy a vacant lot in desirable County neighborhood of Wedgewood. Ideally located at the edge of a cul-de-sac just bordering green space makes this corner lot open to endless design possibilities. Dream of that side car garage open concept plan...this lot has room for that! Is your dream home a 2storey with large backyard...this lot has room for that! Build here and be close to walking trails, lush trees and creek banks to explore, Grande Prairie Golf and Country Club, tons of parks & green space, busing for schools, great snow removal and most of all the very appealing County taxes! Take a drive by this vacant lot today!

### **Community Information**

| Address     | 9201 46a Avenue                 |
|-------------|---------------------------------|
| Subdivision | Wedgewood                       |
| City        | Wedgewood                       |
| County      | Grande Prairie No. 1, County of |