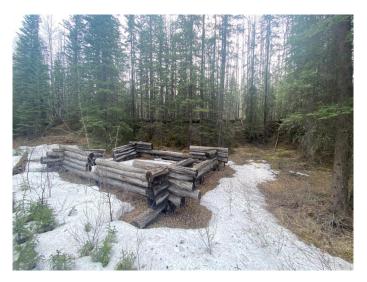

#### \$59,000

0 Bedroom, 0.00 Bathroom, Land on 7.50 Acres

NONE, Rural Yellowhead County, Alberta

Recreational property located in Yellowhead County. The property is 7.5 acres with no public access. There is a trail along the property. There is an old cabin base that currently sits along the trail. Property is approximately 30m (100 feet ) wide by 1km long