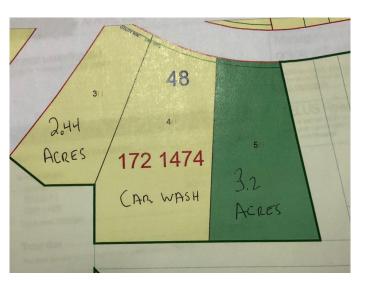

#### \$488,000

0 Bedroom, 0.00 Bathroom, Commercial on 2.44 Acres

NONE, Fox Creek, Alberta

2.44 ACRE CORNER LOT IN THE NEW INDUSTRIAL SUBDIVISION

Built in 2020

### **Essential Information**

MLS® # A1215077
Price \$488,000

Bathrooms 0.00 Acres 2.44 Year Built 2020

Type Commercial
Sub-Type Industrial
Status Active

## **Community Information**

Address 300 2a Ave

Subdivision NONE

City Fox Creek

County Greenview No. 16, M.D. of

Province Alberta
Postal Code T0H 1P0