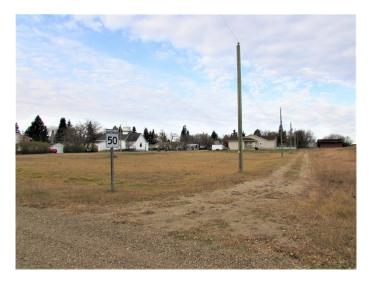

#### \$27,500

0 Bedroom, 0.00 Bathroom, Land on 0.14 Acres

NONE, Kingman, Alberta

Beautiful newly developed lot on the edge of town. This good sized lot is located in the peaceful hamlet of Kingman â€" home of the K-12 Cornerstone Christian Academy - only 20 minutes to Camrose and in easy commuting distance to Nisku, and South/East Edmonton. This affordable property might be the opportunity you've been waiting for.