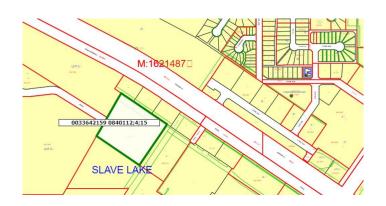

## \$3,262,000

0 Bedroom, 0.00 Bathroom, Land on 7.17 Acres

NONE, Slave Lake, Alberta

Great highway commercial exposure on this approximately 7 acer parcel, next to the Cornerstone Development. This parcel provides 2 services, owner will consider subdividing.

#### **Essential Information**

MLS® # A1152120 Price \$3,262,000

Bathrooms 0.00 Acres 7.17 Type Land

Sub-Type Commercial Land

Status Active

# **Community Information**

Address 901 15 Avenue Sw

Subdivision NONE

City Slave Lake

County Lesser Slave River No. 124, M.D. of

Province Alberta
Postal Code T0G 2A4