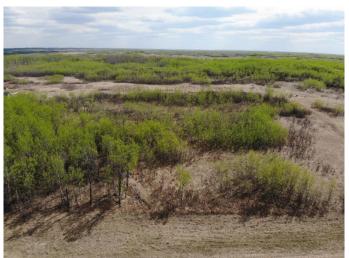

#### \$103,800

0 Bedroom, 0.00 Bathroom, Land on 5.19 Acres

NONE, Rural Wainwright No. 61, M.D. of, Alberta

Well treed vacant 5.19 acre lot in new development of Austin Acres. West of Wainwright to RR 73 and south 1 mile on east side of road. Price is subject to GST. LOT #4