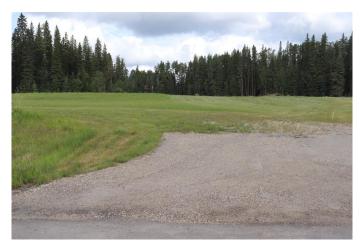

### \$85,000

0 Bedroom, 0.00 Bathroom, Land on 2.52 Acres

NONE, Rural Yellowhead County, Alberta

Private Subdivision in a gated community about 2 miles from town. Lot has underground services to property line which consists of power, gas, telephone and high speed internet. Property owner responsible for septic and well. Subdivision is paved.