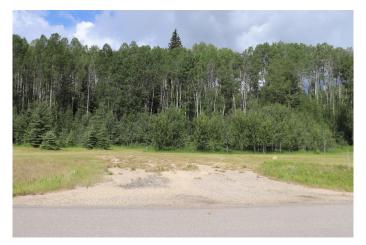

### \$119,000

0 Bedroom, 0.00 Bathroom, Land on 2.89 Acres

NONE, Rural Yellowhead County, Alberta

Gated Community. Private subdivision located about 2 miles east of Edson. Property includes underground services to property line which consists of power, gas, telephone and high speed internet. Property owners are responsible for septic and well.