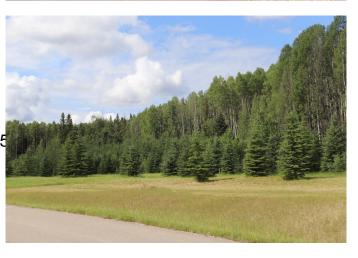

### \$119,000

0 Bedroom, 0.00 Bathroom, Land on 2.89 Acres

NONE, Rural Yellowhead County, Alberta

Gated Community. Private subdivision located about 2 miles east of Edson. Property includes underground services to property line which consists of power, gas, telephone and high speed internet. Property owners are responsible for septic and well.