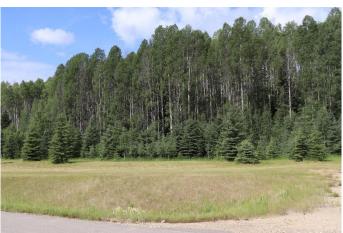

### \$119,000

0 Bedroom, 0.00 Bathroom, Land on 2.89 Acres

NONE, Rural Yellowhead County, Alberta

Gated Community. Private subdivision located about 2 miles east of Edson. Property includes underground services to property line which consists of power, gas, telephone and high speed internet. Property owners are responsible for septic and well.