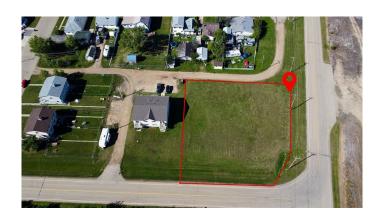

# \$30,000

0 Bedroom, 0.00 Bathroom, Land on 0.38 Acres

NONE, Falher, Alberta

This 1526 sqm lot is zoned for Residential use. Endless possibilities with this empty lot!

# Essential Information MLS® # A1073005 Price \$30,000

Bathrooms 0.00
Acres 0.38
Type Land

Sub-Type Residential Land

Status Active

# **Community Information**

Address 5 4th Street Se

Subdivision NONE City Falher

County Smoky River No. 130, M.D. o

Province Alberta
Postal Code T0H 1M0