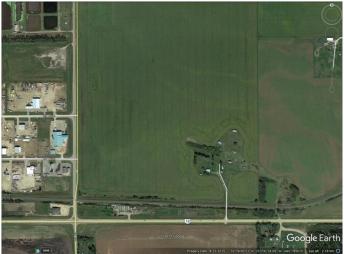

### \$7,995,000

0 Bedroom, 0.00 Bathroom, Land on 143.12 Acres

Wolf Creek Industrial Park, Lacombe, Alberta

Prime industrial site on highway 12 on the east side of the City of Lacombe, one half mile of rail access suitable for in-out siding with multiple tracks, good access to QEII freeway via highway 12 and highway 2A, full municipal services available on 34 street on the west side of site, industrial zoning designated with a wide variety of uses including rail, outline plan approved, town planners open to a land adjustment to mixed use, multi-generational residential acreages with a business component, storm water and geotechnical planning has been completed, flat parcel of 143.12 acres without pipelines or wetland areas, seller will carry financing and will consider a joint venture

## **Community Information**

Address Sw 28 40 26 W4 Highway 12 Subdivision Wolf Creek Industrial Park

City Lacombe

County Lacombe
Province Alberta
Postal Code T4L 0B9