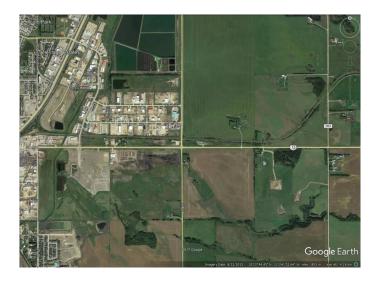

### \$7,995,000

0 Bedroom, 0.00 Bathroom, Land on 143.12 Acres

Wolf Creek Industrial Park, Lacombe, Alberta

Prime industrial site on highway 12 on the east side of the City of Lacombe, one half mile of rail access suitable for in-out siding with multiple tracks, good access to QEII freeway via highway 12 and highway 2A, full municipal services available on 34 street on the west side of site, industrial zoning designated with a wide variety of uses including rail, outline plan approved, town planners open to a land adjustment to mixed use, multi-generational residential acreages with a business component, storm water and geotechnical planning has been completed, flat parcel of 143.12 acres without pipelines or wetland areas, seller will carry financing and will consider a joint venture

## **Community Information**

Address Sw 28 40 26 W4 Highway 12 Subdivision Wolf Creek Industrial Park

City Lacombe

County Lacombe
Province Alberta
Postal Code T4L 0B9