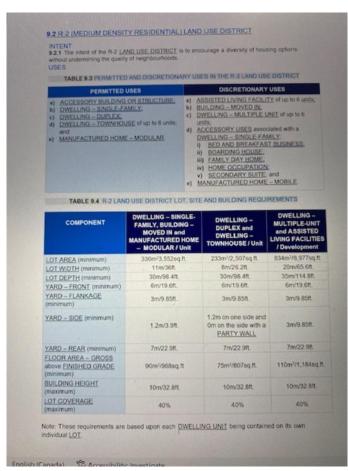

#### \$42,750

0 Bedroom, 0.00 Bathroom, Land on 0.11 Acres

NONE, High Level, Alberta

There are so many reasons why this may be the perfect location for your new home. LOCATION, LOCATION, LOCATION!!!
Close to the hospital, shopping, the Toy Lending Library and then there's the price?
This neighborhood is zoned R-2 which means manufactured and modular homes, an economical alternative to stick built homes, are permitted uses. DEVELOPERS?? An awesome location to build revenue properties.

### **Additional Information**

Date Listed October 19th, 2020

Days on Market 1768

Zoning Residential