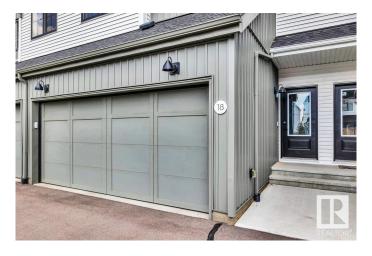

# \$399,999 - 18 1910 Collip View, Edmonton

MLS® #E4448263

# \$399,999

3 Bedroom, 2.50 Bathroom, 1,582 sqft Condo / Townhouse on 0.00 Acres

Cavanagh, Edmonton, AB

ABSOLUTELY MINT! INCREDIBLE PRICED! Like brand new, this 2 year old townhome is move in ready. Fabulous location adjacent to Blackmud creek and Cavanagh Ravine, making for a beautiful setting for walks with kids or pets. The design and finishings in the complex give it a modern and truly appealing look. This 3 bedroom unit offers top notch finishes, vinyl flooring, upgraded luxury appliances. Double attached garage, main floor mudroom, second floor bonus room and laundry closet. You will appreciate the excellent sized bedrooms including a beautiful primary suite with walk in closet and full ensuite. Finally unfinished basement for storage or play space.

#### **Amenities**

Amenities Deck

Parking Double Garage Attached