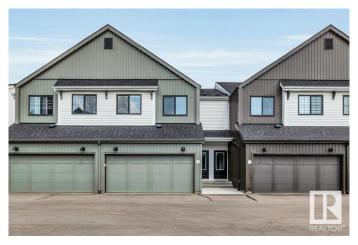

# \$399,999 - 18 1910 Collip View, Edmonton

MLS® #E4448263

# \$399,999

3 Bedroom, 2.50 Bathroom, 1,582 sqft Condo / Townhouse on 0.00 Acres

Cavanagh, Edmonton, AB

ABSOLUTELY MINT! INCREDIBLE PRICED! Like brand new, this 2 year old townhome is move in ready. Fabulous location adjacent to Blackmud creek and Cavanagh Ravine, making for a beautiful setting for walks with kids or pets. The design and finishings in the complex give it a modern and truly appealing look. This 3 bedroom unit offers top notch finishes, vinyl flooring, upgraded luxury appliances. Double attached garage, main floor mudroom, second floor bonus room and laundry closet. You will appreciate the excellent sized bedrooms including a beautiful primary suite with walk in closet and full ensuite. Finally unfinished basement for storage or play space.

#### **Amenities**

Amenities Deck

Parking Double Garage Attached