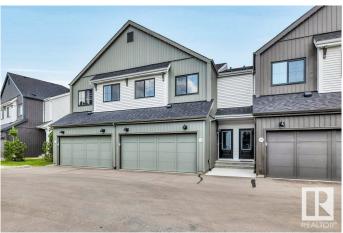

# \$399,999 - 18 1910 Collip View, Edmonton

MLS® #E4448263

# \$399,999

3 Bedroom, 2.50 Bathroom, 1,582 sqft Condo / Townhouse on 0.00 Acres

Cavanagh, Edmonton, AB

ABSOLUTELY MINT! INCREDIBLE PRICED! Like brand new, this 2 year old townhome is move in ready. Fabulous location adjacent to Blackmud creek and Cavanagh Ravine, making for a beautiful setting for walks with kids or pets. The design and finishings in the complex give it a modern and truly appealing look. This 3 bedroom unit offers top notch finishes, vinyl flooring, upgraded luxury appliances. Double attached garage, main floor mudroom, second floor bonus room and laundry closet. You will appreciate the excellent sized bedrooms including a beautiful primary suite with walk in closet and full ensuite. Finally unfinished basement for storage or play space.

#### **Amenities**

Amenities Deck

Parking Double Garage Attached