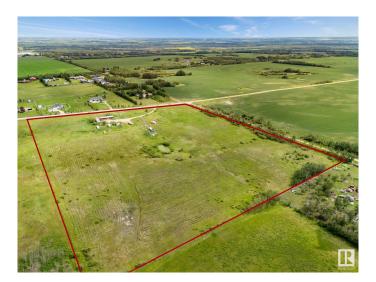

#### \$995,000

0 Bedroom, 0.00 Bathroom, Single Family on 19.00 Acres

Rural North East Horse Hills, Edmonton, AB

Great potential in this 19 acres parcel that lies within the Horse Hills area structure plan. Situated close to Highway 15, this location is only minutes to North Edmonton, Edmonton Science and Technology Park, Fort Saskatchewan and the Edmonton Institution. The Horse Hills area structure is a large scale development with mixed use commercial, residential, schools, expansive greenspace and LRT transportation. This unique plan is part of the City of Edmonton's vision for communities that provide residents will all goods, services and amenities within the district. The location boasts great highway access to the Energy Corridor and northern part of the province, all while being close to North Saskatchewan river and the natural forests and trails of the area. Currently on this AG zones property sits a home with shop, that is rentable until time of development. Great future development opportunity in the early stages of an exciting and vibrant new area! Drive-out and have a look - you won't be disappointed!

#### **Essential Information**

MLS® # E4447583 Price \$995,000

Bathrooms 0.00

Acres 19.00

Type Single Family

Sub-Type Vacant Lot/Land

Status Active

# **Community Information**

Address 21150 Fort Road

Area Edmonton

Subdivision Rural North East Horse Hills

City Edmonton
County ALBERTA

Province AB

Postal Code T5Y 6G8