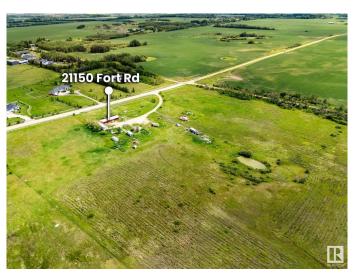

#### \$995,000

0 Bedroom, 0.00 Bathroom, Single Family on 19.00 Acres

Rural North East Horse Hills, Edmonton, AB

Great potential in this 19 acres parcel that lies within the Horse Hills area structure plan. Situated close to Highway 15, this location is only minutes to North Edmonton, Edmonton Science and Technology Park, Fort Saskatchewan and the Edmonton Institution. The Horse Hills area structure is a large scale development with mixed use commercial, residential, schools, expansive greenspace and LRT transportation. This unique plan is part of the City of Edmonton's vision for communities that provide residents will all goods, services and amenities within the district. The location boasts great highway access to the Energy Corridor and northern part of the province, all while being close to North Saskatchewan river and the natural forests and trails of the area. Currently on this AG zones property sits a home with shop, that is rentable until time of development. Great future development opportunity in the early stages of an exciting and vibrant new area! Drive-out and have a look - you won't be disappointed!

#### **Essential Information**

MLS® # E4447583 Price \$995,000

Bathrooms 0.00

Acres 19.00

Type Single Family

Sub-Type Vacant Lot/Land

Status Active

# **Community Information**

Address 21150 Fort Road

Area Edmonton

Subdivision Rural North East Horse Hills

City Edmonton
County ALBERTA

Province AB

Postal Code T5Y 6G8