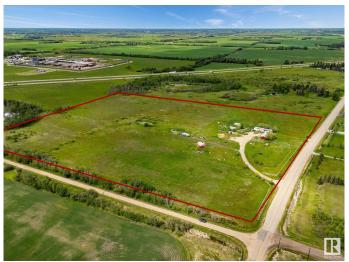

#### \$995,000

0 Bedroom, 0.00 Bathroom, Single Family on 19.00 Acres

Rural North East Horse Hills, Edmonton, AB

Great potential in this 19 acres parcel that lies within the Horse Hills area structure plan. Situated close to Highway 15, this location is only minutes to North Edmonton, Edmonton Science and Technology Park, Fort Saskatchewan and the Edmonton Institution. The Horse Hills area structure is a large scale development with mixed use commercial, residential, schools, expansive greenspace and LRT transportation. This unique plan is part of the City of Edmonton's vision for communities that provide residents will all goods, services and amenities within the district. The location boasts great highway access to the Energy Corridor and northern part of the province, all while being close to North Saskatchewan river and the natural forests and trails of the area. Currently on this AG zones property sits a home with shop, that is rentable until time of development. Great future development opportunity in the early stages of an exciting and vibrant new area! Drive-out and have a look - you won't be disappointed!

#### **Essential Information**

MLS® # E4447583 Price \$995,000

Bathrooms 0.00

Acres 19.00

Type Single Family

Sub-Type Vacant Lot/Land

Status Active

# **Community Information**

Address 21150 Fort Road

Area Edmonton

Subdivision Rural North East Horse Hills

City Edmonton
County ALBERTA

Province AB

Postal Code T5Y 6G8