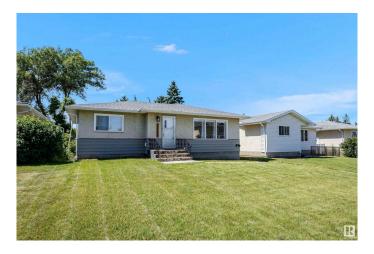

## \$439.900

4 Bedroom, 1.50 Bathroom, 1,047 sqft Single Family on 0.00 Acres

Jasper Park, Edmonton, AB

This beautifully renovated 1046 sqft bungalow in Jasper Park presents a compelling opportunity. Recent upgrades include a new roof, lighting, main-level windows, flooring, and appliances. The property boasts charming curb appeal and a substantial lot size. This modern-style residence features four well-proportioned bedrooms and 1.5 bathrooms. The fully finished basement includes a spacious recreational room. The double garage needs some TLC. Situated in a tranquil, family-oriented neighborhood with convenient access to parks and trails, this home offers a blend of comfort and accessibility. Its proximity to Whitemud Drive, West Edmonton Mall, and reputable schools further enhances its appeal, making it a versatile choice for any homeowner.