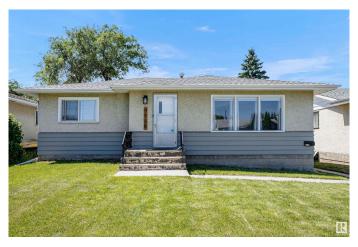

## \$439.900

4 Bedroom, 1.50 Bathroom, 1,047 sqft Single Family on 0.00 Acres

Jasper Park, Edmonton, AB

This beautifully renovated 1046 sqft bungalow in Jasper Park presents a compelling opportunity. Recent upgrades include a new roof, lighting, main-level windows, flooring, and appliances. The property boasts charming curb appeal and a substantial lot size. This modern-style residence features four well-proportioned bedrooms and 1.5 bathrooms. The fully finished basement includes a spacious recreational room. The double garage needs some TLC. Situated in a tranquil, family-oriented neighborhood with convenient access to parks and trails, this home offers a blend of comfort and accessibility. Its proximity to Whitemud Drive, West Edmonton Mall, and reputable schools further enhances its appeal, making it a versatile choice for any homeowner.