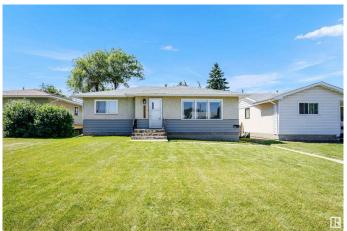

## \$439.900

4 Bedroom, 1.50 Bathroom, 1,047 sqft Single Family on 0.00 Acres

Jasper Park, Edmonton, AB

This beautifully renovated 1046 sqft bungalow in Jasper Park presents a compelling opportunity. Recent upgrades include a new roof, lighting, main-level windows, flooring, and appliances. The property boasts charming curb appeal and a substantial lot size. This modern-style residence features four well-proportioned bedrooms and 1.5 bathrooms. The fully finished basement includes a spacious recreational room. The double garage needs some TLC. Situated in a tranquil, family-oriented neighborhood with convenient access to parks and trails, this home offers a blend of comfort and accessibility. Its proximity to Whitemud Drive, West Edmonton Mall, and reputable schools further enhances its appeal, making it a versatile choice for any homeowner.