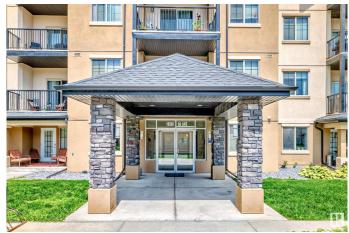

# \$225,000

1 Bedroom, 1.00 Bathroom, 698 sqft Condo / Townhouse on 0.00 Acres

Pleasantview (Edmonton), Edmonton, AB

Welcome to Serenity Gardens! This top-floor 1 bed + den condo offers a bright, open-concept layout with hardwood floors, granite counters, stainless steel appliances, and a kitchen island with eating bar. Enjoy a spacious living area, full 4-piece bath, versatile den, in-suite laundry, central A/C, and a sunny south-facing balcony with gas line. Comes with titled underground parking and storage cage. Ideally located near the U of A, Whyte Ave, shopping, and transitâ€"urban living at its best!

# **Amenities**

Amenities Air Conditioner, No Animal Home, No Smoking Home, Parking-Visitor,

Party Room, Patio, Secured Parking, Security Door, Storage-Locker

Room, Natural Gas BBQ Hookup

Parking Heated, Parkade, Underground