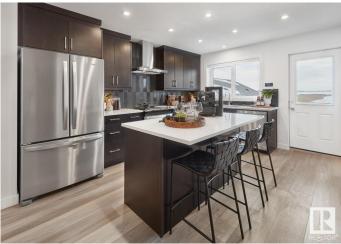

#### \$614,900

2 Bedroom, 2.50 Bathroom, 1,478 sqft Single Family on 0.00 Acres

Keswick Area, Edmonton, AB

Welcome to the Net Zero Edward Model by Jayman BUILT. This includes 30+ solar panels; Jayman's proprietary wall system with the complete Net Zero building envelope & triple pane windows with Argon fill. Air source electric heat pump heating & cooling mechanical system with electric back up; Merv 15 Air filter. As you enter the front door the grand living area sets the tone for the home's inviting ambiance, leading seamlessly to the chef-style kitchen. This culinary masterpiece boasts stone counters and a spacious island, creating a perfect space for both entertaining and daily living. Ascend the elegant staircase to discover two master bedrooms, each a sanctuary of luxury. The open-to-below design creates a sense of grandeur, separating the private retreats. Carefully selected finishes and thoughtful layout details showcase the home's commitment to quality. Adding to the home's convenience is a double detached garage, marrying functionality with style.

### Interior

| Interior Features | ensuite bathroom                       |      |      |                 |               |
|-------------------|----------------------------------------|------|------|-----------------|---------------|
| Appliances        | Dishwasher-Built-In,<br>Stove-Electric | Hood | Fan, | Oven-Microwave, | Refrigerator, |
| Heating           | Forced Air-1, Natural C                | Gas  |      |                 |               |
| Stories           | 2                                      |      |      |                 |               |
| Has Basement      | Yes                                    |      |      |                 |               |
| Basement          | Full, Unfinished                       |      |      |                 |               |