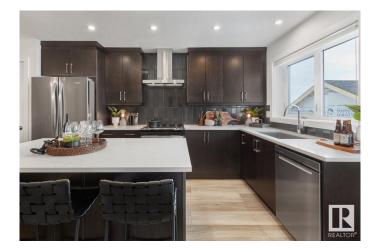

#### \$614,900

2 Bedroom, 2.50 Bathroom, 1,478 sqft Single Family on 0.00 Acres

Keswick Area, Edmonton, AB

Welcome to the Net Zero Edward Model by Jayman BUILT. This includes 30+ solar panels; Jayman's proprietary wall system with the complete Net Zero building envelope & triple pane windows with Argon fill. Air source electric heat pump heating & cooling mechanical system with electric back up; Merv 15 Air filter. As you enter the front door the grand living area sets the tone for the home's inviting ambiance, leading seamlessly to the chef-style kitchen. This culinary masterpiece boasts stone counters and a spacious island, creating a perfect space for both entertaining and daily living. Ascend the elegant staircase to discover two master bedrooms, each a sanctuary of luxury. The open-to-below design creates a sense of grandeur, separating the private retreats. Carefully selected finishes and thoughtful layout details showcase the home's commitment to quality. Adding to the home's convenience is a double detached garage, marrying functionality with style.

### Interior

| Interior Features | ensuite bathroom                       |      |      |                 |               |
|-------------------|----------------------------------------|------|------|-----------------|---------------|
| Appliances        | Dishwasher-Built-In,<br>Stove-Electric | Hood | Fan, | Oven-Microwave, | Refrigerator, |
| Heating           | Forced Air-1, Natural C                | Gas  |      |                 |               |
| Stories           | 2                                      |      |      |                 |               |
| Has Basement      | Yes                                    |      |      |                 |               |
| Basement          | Full, Unfinished                       |      |      |                 |               |